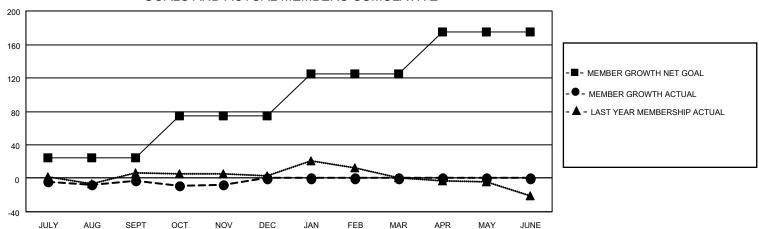

### GOALS AND ACTUAL MEMBERS CUMULATIVE

| DROPPED CLUBS: 0          |    | 12 CLUBS OF 45 ADDED 1 OR MORE<br>NEW MEMBERS | GENDER DISTRIBUTION  MALE 1,248 (76.71%) |              |     |
|---------------------------|----|-----------------------------------------------|------------------------------------------|--------------|-----|
| DROPPED MEMBERS           |    |                                               | FEMALE                                   | 379 (23.29%) |     |
| DECEASED                  | 7  | CLICK HERE FOR CUMULATIVE                     | TOTAL FAMILY UNIT MEMBERS                |              | 256 |
| CLUB CANCELLED 0 OTHER 35 |    | MEMBERSHIP DATA                               | FAMILY MEMBERS PAYING HALF               |              | 130 |
| TOTAL                     | 42 |                                               |                                          |              |     |

## District 27 E2

| Clubs         |               |             |               | Members               |                         |                         |                                                    |  |
|---------------|---------------|-------------|---------------|-----------------------|-------------------------|-------------------------|----------------------------------------------------|--|
|               | RESULTS FOR   | R 2020-2021 |               | RESULTS FOR 2020-2021 |                         |                         |                                                    |  |
| QUARTER       | NEW CLUB GOAL | NEW CLUBS   | DROPPED CLUBS | QUARTER MEM           | IBER GROWTH NET<br>GOAL | MEMBER GROWTH<br>ACTUAL | DROPPED<br>MEMBERS ACTUAL<br>(including transfers) |  |
| JULY/AUG/SEPT | 0             | 0           | 0             | JULY/AUG/SEPT         | 25                      | 25                      | 27                                                 |  |
| OCT/NOV/DEC   | 1             | 0           | 0             | OCT/NOV/DEC           | 50                      | 11                      | 15                                                 |  |
| JAN/FEB/MAR   | 1             | 0           | 0             | JAN/FEB/MAR           | 50                      | 0                       | 0                                                  |  |
| APR/MAY/JUNE  | 3             | 0           | 0             | APR/MAY/JUNE          | 50                      | 0                       | 0                                                  |  |