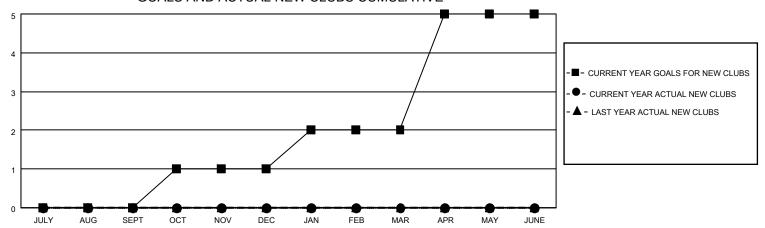

### GOALS AND ACTUAL NEW CLUBS CUMULATIVE

## District 27 E2

| Clubs         |               |             |               | Members               |                         |                         |                                                    |  |
|---------------|---------------|-------------|---------------|-----------------------|-------------------------|-------------------------|----------------------------------------------------|--|
|               | RESULTS FOR   | R 2020-2021 |               | RESULTS FOR 2020-2021 |                         |                         |                                                    |  |
| QUARTER       | NEW CLUB GOAL | NEW CLUBS   | DROPPED CLUBS | QUARTER MEM           | IBER GROWTH NET<br>GOAL | MEMBER GROWTH<br>ACTUAL | DROPPED<br>MEMBERS ACTUAL<br>(including transfers) |  |
| JULY/AUG/SEPT | 0             | 0           | 0             | JULY/AUG/SEPT         | 25                      | 25                      | 27                                                 |  |
| OCT/NOV/DEC   | 1             | 0           | 0             | OCT/NOV/DEC           | 50                      | 11                      | 15                                                 |  |
| JAN/FEB/MAR   | 1             | 0           | 0             | JAN/FEB/MAR           | 50                      | 0                       | 0                                                  |  |
| APR/MAY/JUNE  | 3             | 0           | 0             | APR/MAY/JUNE          | 50                      | 0                       | 0                                                  |  |